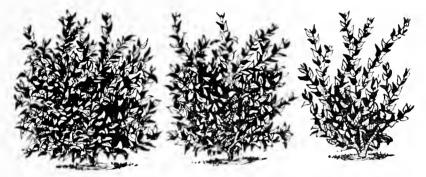

GRADING SYSTEM BY X'S: Our many regular Customers know the Grading Standards used when we sell Nursery Stock. We give the following illustration to show what we mean by Grading by X's—all plants are the same height, but certainly there is a great difference in the general appearance and values:

Griffing's Waxleaf Ligustrum illustrating Quality of plants. Wouldn't you prefer the XXX?

LISTING BY X'S EXPLAINED: The Standardized System uses the symbol of X's to indicate the Quality of Nursery Stock. Throughout our Catalog, you will see before the prices of each grade the Number of X's, which refers to the Quality, or general appearance of the Plant.

XX Means the plants are well developed, merchantable stock, but not the best of the species.

XXX is Heavy Specimens, well developed. (Listed in Catalog).

XXXX is Extra Heavy Specimens (A few grades catalogued).

X is Light or No. 2 Grade, not sold but grown over.

SPECIMEN STOCK selected or marked in the Nursery will be charged for according to this System or its actual values.

THE GRIFFING SQUARE DEAL—Use Standardized Grading System so those who come to the Nursery and those who do not come, get exact Quality of merchandise as they specify. If you come to the Nursery, you will see the different Quality, but those who don't come, can rely on the Quality being given them as they designate in ordering. (We do not approve of the old fashioned way of letting the Professional Buyers select the choice of the stock early in the Season at current prices and force the ones buying later to pay the same price for the culls.) The System of Quality gives the purchasers a fair opportunity to buy, and a Standard to order by without personally selecting his material to get a "Square Deal".